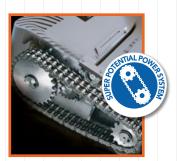

## **MAIN FEATURES**

Cross-cut shredder equipped with heavy duty chain drive system with metal gears. Carbon hardened steel cutting knives unaffected by staples and clips: high precision design of cutting knives allows high shred loads with low power consumption. Motor thermal protection: 24 hour continuous duty motor without overheating or duty cycles. It is equipped with the Energy Smart System for the environmental protection and energy cost saving: the stand-by mode is activated just after 8 seconds of non-operation.

**SUPER POTENTIAL POWER UNIT:** heavy duty chain drive system with steel gears

CONTINUOUS DUTY SHREDDING: 24 hour continuous duty motor without overheating and duty cycles

CARBON HARDENED STEEL CUTTING KNIVES unaffected by staples and clips

LED INDICATORS

Easy to operate On-Off-Reverse switch, with LED signal for bag full and/or open door

SUPER POTENTIAL POWER SYSTEM heavy duty chain drive system with steel gears

**CARBON HARDENED STEEL CUTTING KNIVES** unaffected by staples and clips