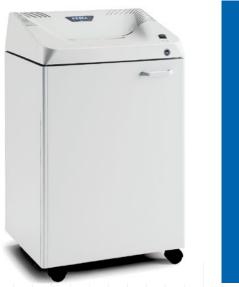

## CLASSIC LINE SHREDDER FOR MEDIUM SIZE OFFICES

## **KOBRA 300.1 C2**

Manufacturer: ELCOMAN srl Brand: KOBRA Model: 300.1 C2 Article Code: 99.924

EAN Code: 8 026064 999243

Throat width: 310 mm

1,9 x 15 mm cross cut

Security level ISO/IEC 21964 (DIN 66399):