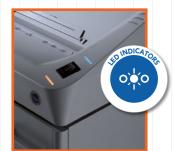

LED INDICATORS

Easy to operate On-Off-Reverse switch, with LED signal for bag full and/or open door

SUPER POTENTIAL POWER SYSTEM heavy duty chain drive system with steel gears

**CARBON HARDENED STEEL CUTTING KNIVES** unaffected by staples and clips