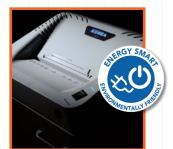

## **MAIN FEATURES**

Cross-cut shredder equipped with heavy duty chain drive system with metal gears. Carbon hardened steel cutting knives unaffected by staples and clips: high precision design of cutting knives allows high shred loads with low power consumption. Motor thermal protection: 24 hour continuous duty motor without overheating or duty cycles. It is equipped with the Energy Smart System for the environmental protection and energy cost saving: the stand-by mode is activated just after 8 seconds of non-operation.

**ENERGY SMART®:** the machine goes into power saving stand-by mode after just 8 seconds of non-operation

START & STOP: automatic start and stop through electronic eyes with stand-by function

SAFETY STOP: automatically stops at bin removal and/or full waste bin

**AUTOMATIC REVERSE** in case of jamming

**ATTRACTIVE CABINET** mounted on casters

**CONVENIENT** and high volume 110 litre waste bag

**ENERGY SMART®** 

Power management system with illuminated indicators for power saving in stand-by mode.